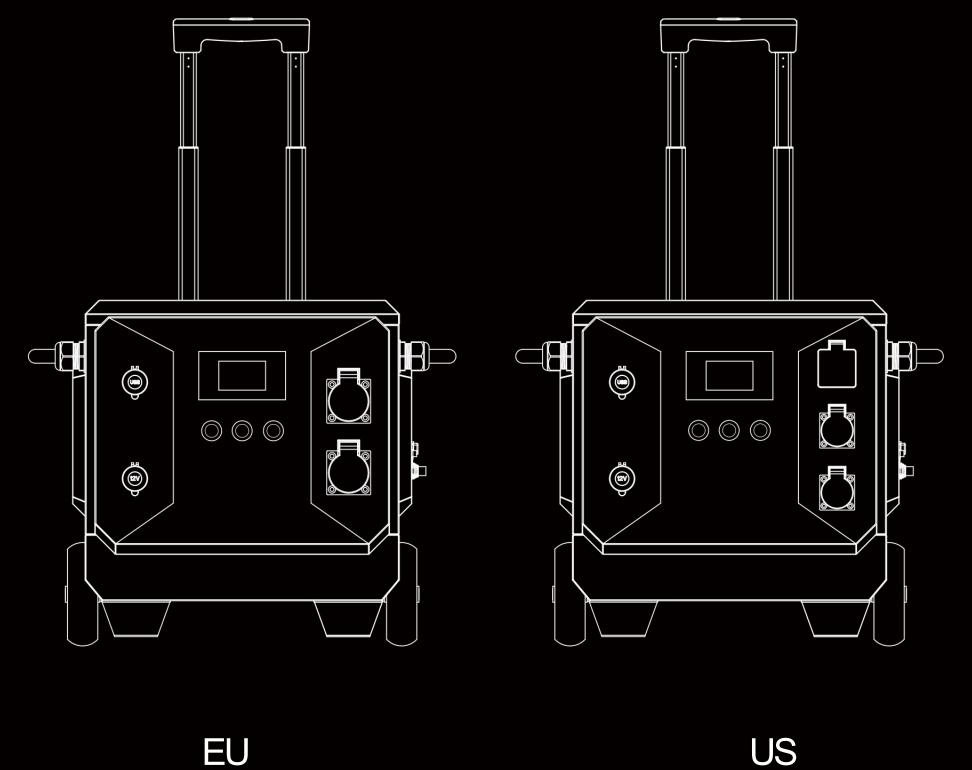

## support AC output socket from multiple countries

ЦК

Universal port

CN

EII

South Africa port

US/JP

AU