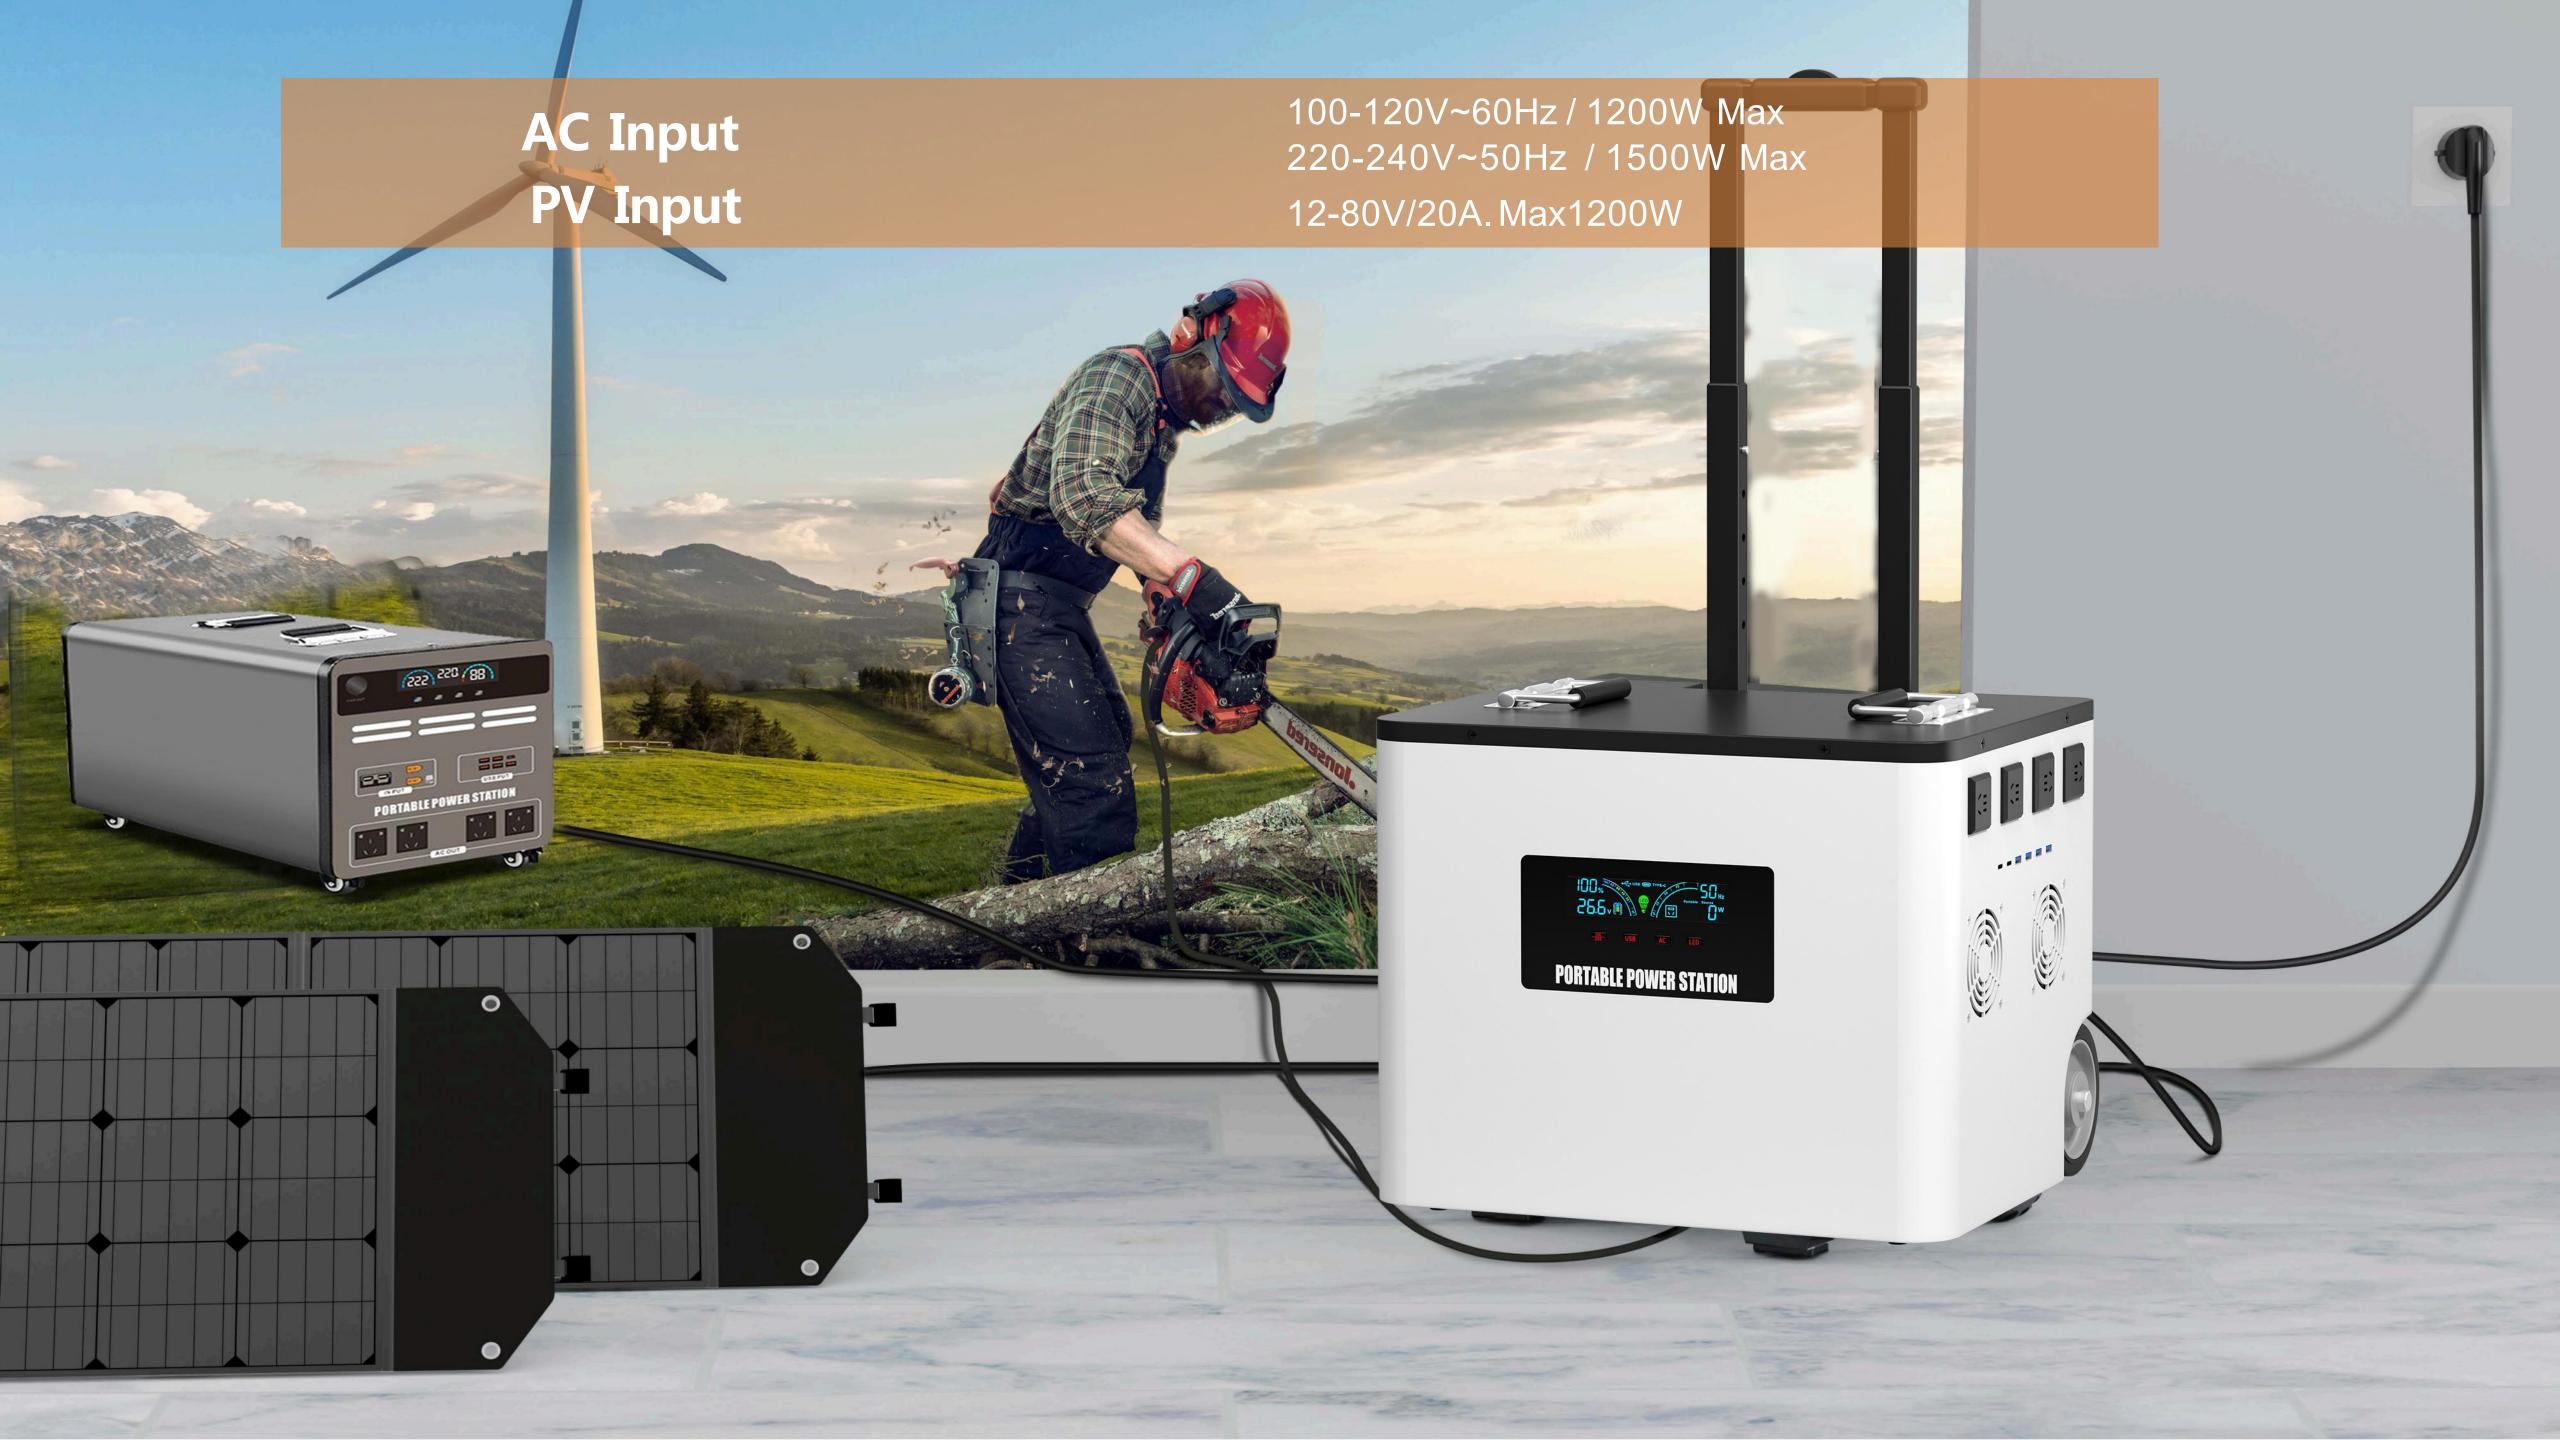

# Supports High-Power Charging

#### AC Input:2500W Max

The Model supports high-power charging, significantly reducing charging time. It eliminates the need to occupy charging equipment for long periods, enhancing convenience in both daily life and work. With a more efficient charging process, it reduces energy waste and provides an excellent long-lasting battery experience