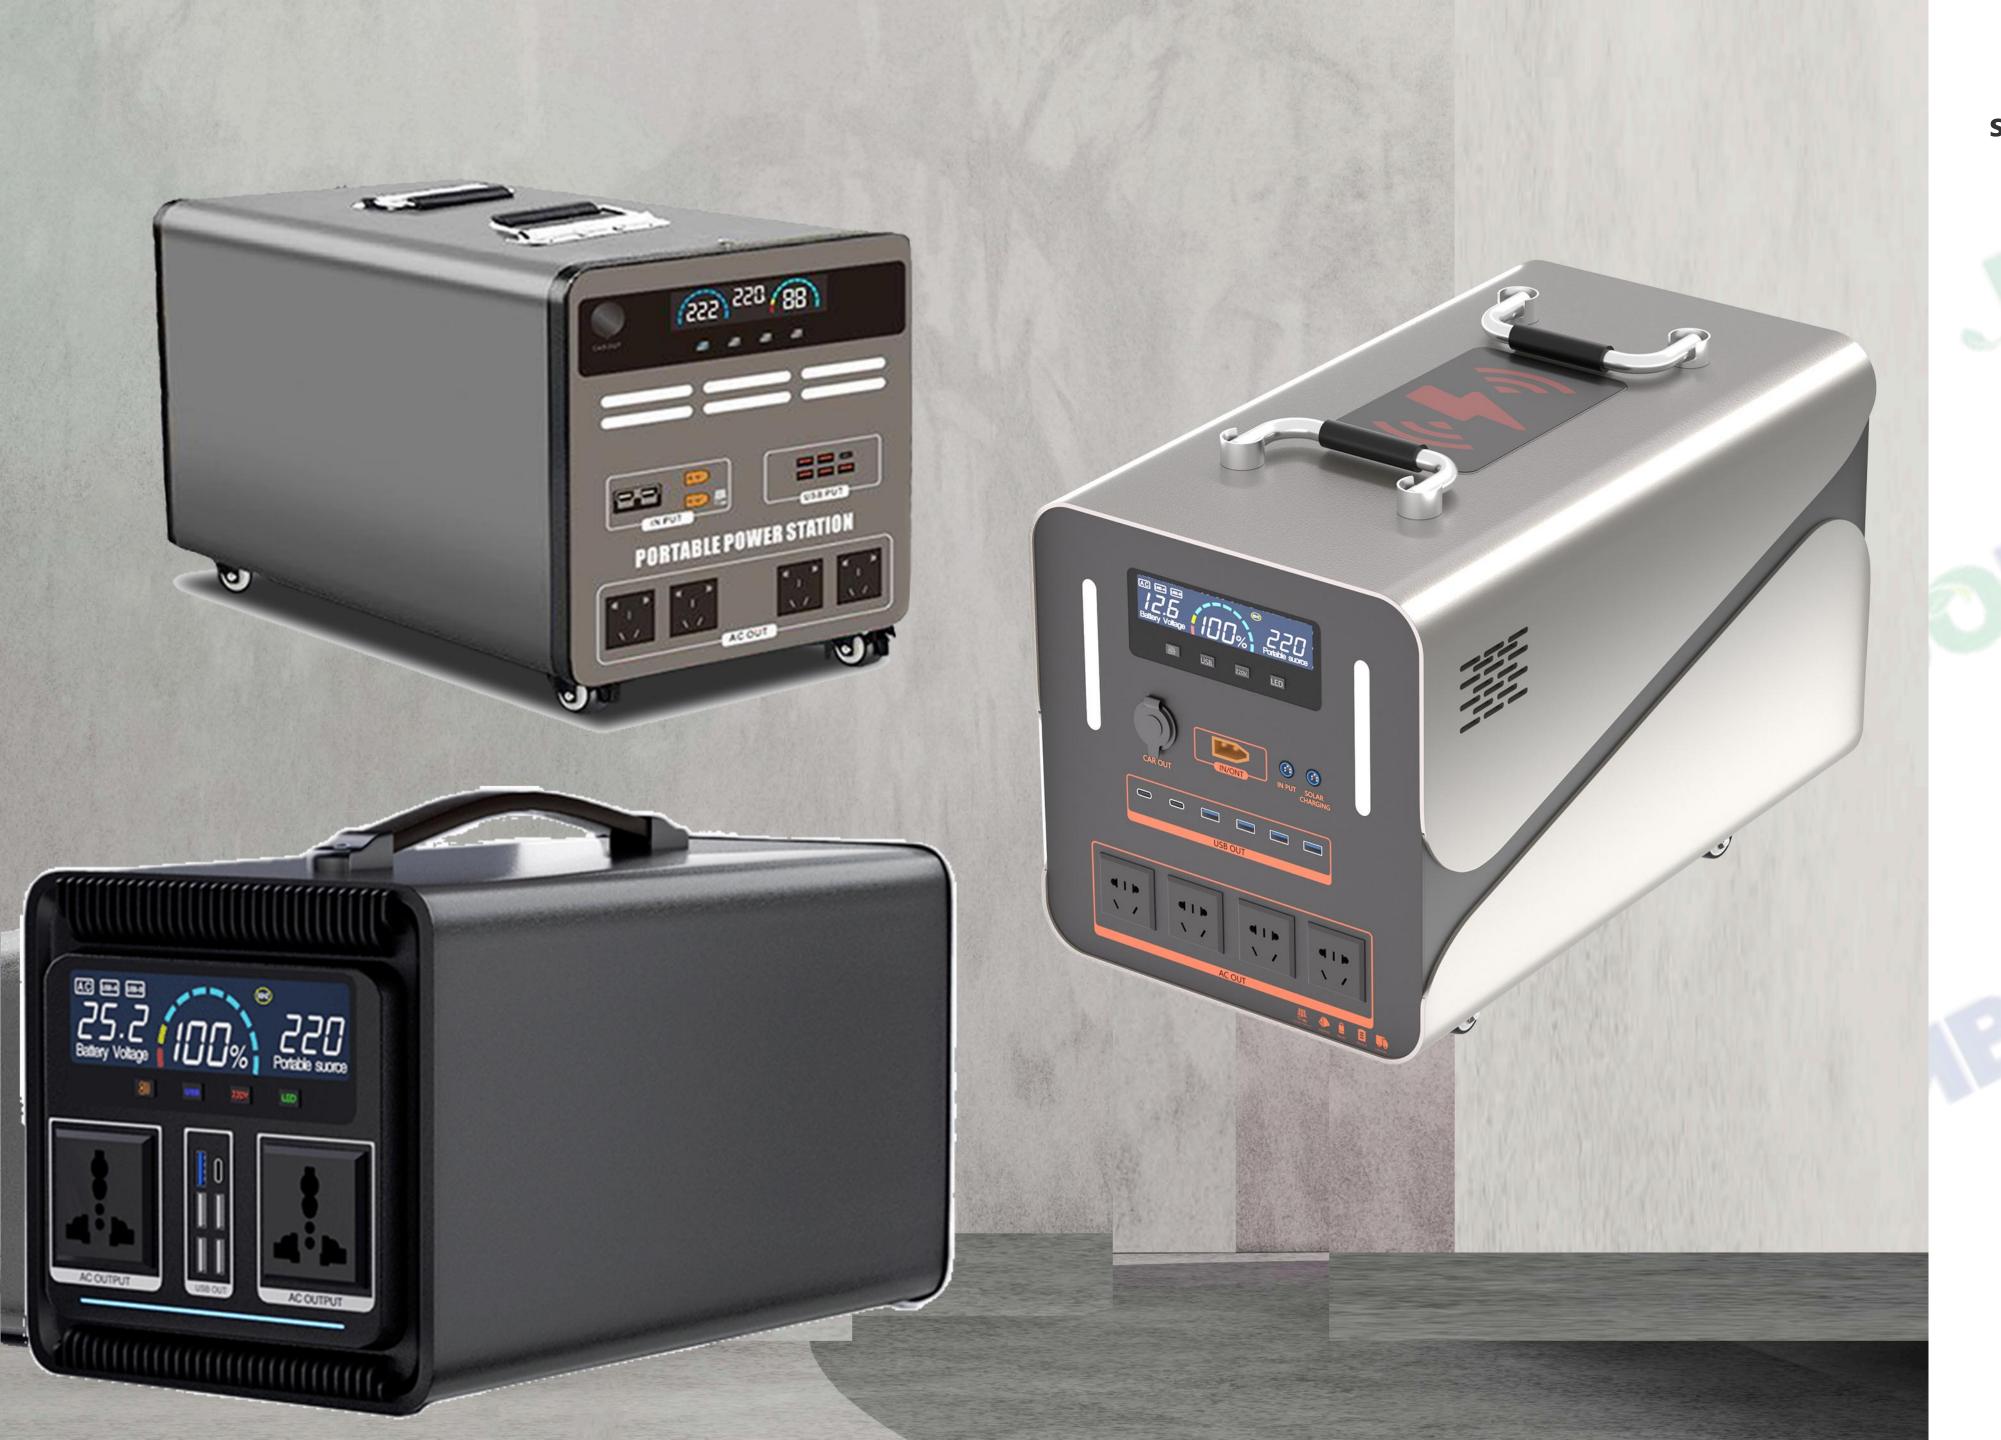

# Supports High-Power Charging

#### AC Input:2500W Max

The Model supports high-power charging, significantly reducing charging time. It eliminates the need to occupy charging equipment for long periods, enhancing convenience in both daily life and work. With a more efficient charging process, it reduces energy waste and provides an excellent long-lasting battery experience

### Intelligent power management

A comprehensive and multiple protection mechanism ensures the safe and reliable operation of the equipment.